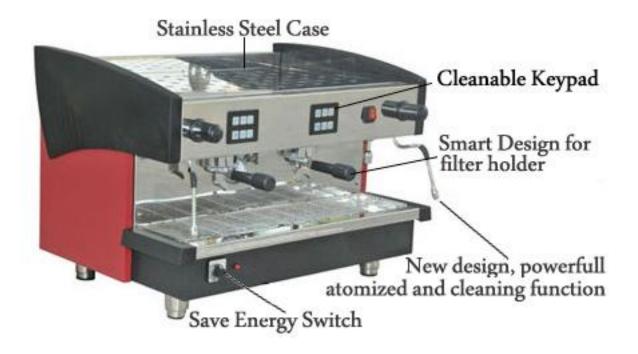

## **Features:**

- 1) Automatic control system, Continuous delivery push-button.
- 2) Dual boiler system: Steam generator and coffee brewing seperated.
- 3) Built-in by-pass balanced rotary pump.
- 4) Electric heating controlled by thermostat for safty.
- 5) Brewing coffee steady 9 bar, @ 90.5°C temperature.
- 6) Group with pre-infusion chamber for the best extra-ction of coffee.
- 7) Over pressure protection system.
- 8) Over heat protection system.