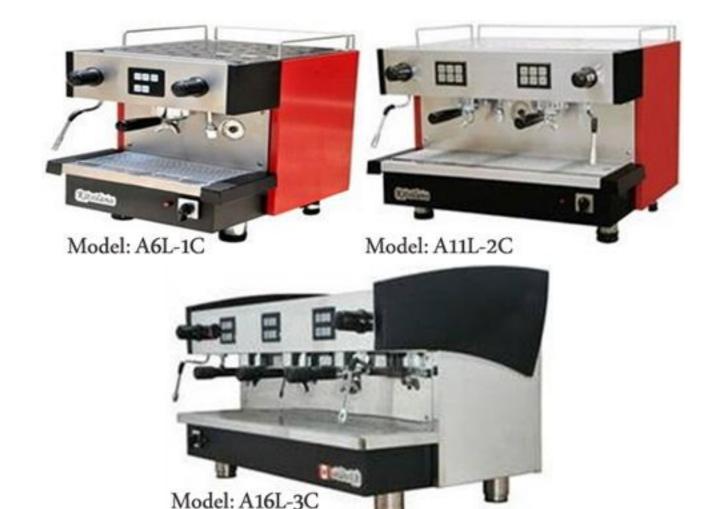

## **Technical specifications:**

| Model                  | A6L-1C        | A11-2C        | A16-3C        |
|------------------------|---------------|---------------|---------------|
| Power                  | 220V/50Hz     | 220-380V/50Hz | 220-380V/50Hz |
|                        | 2650W         | 3150W         | 3000/4500W    |
| Nozzle                 | 1             | 2             | 3             |
| <b>Boiler Capacity</b> | 6 L           | 11 L          | 16 L          |
| Pressure               | 9 Bar         | 9 Bar         | 9 Bar         |
| Dimensions             | 430*545*520mm | 695*560*520mm | 895*560*520mm |
| Weight                 | 42Kg          | 55Kg          | 80Kg          |
|                        | 46Kg          | 61Kg          | 105Kg         |